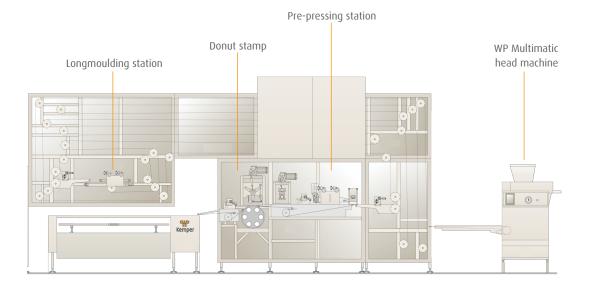

## **PRIMO DONUT LINE**

IN COMBINATION WITH THE LARGO S FRYER AND MANUAL PROOFING AND FINISHING THE PRIMO DONUT LINE FORMES A COMPLETE DONUT SYSTEM

### BENEFIT

- Compact donut line with a small footprint
- Large product variety through tilting stamping tools
- Precise processing by upstream alignment station
- Highest product quality due to the WP Kemper Dough Ball System
- 70% less scrap dough