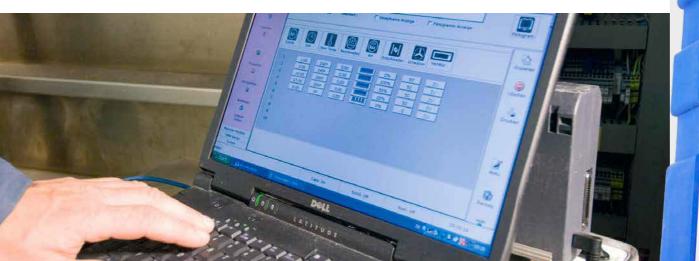

### **Blue Control** - reduces machine downtime to a minimum

- Remote service via Internet by factory experts
- · Avoid technician assignment